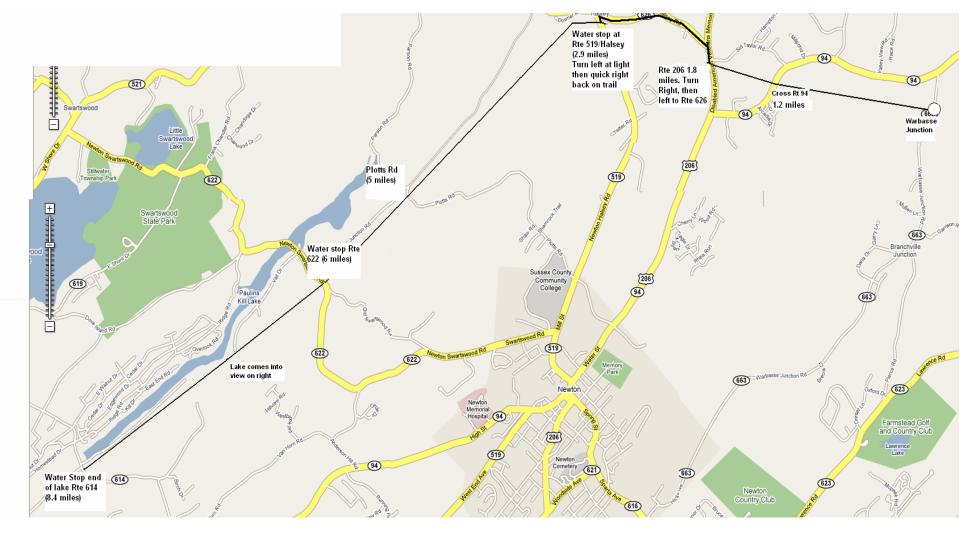

| Warbasse Junction    | START     |                           | Porta John                                                                                                          |
|----------------------|-----------|---------------------------|---------------------------------------------------------------------------------------------------------------------|
| Route 94             | 1.2 miles | Road crossing             |                                                                                                                     |
| Route 206            | 1.8 miles | Road crossing             | Cross to mini-mall (Verizon store). Make right on 206, then left onto 626 (gas station). Continue on 626 for 1 mile |
| Route 519 Halsey     | 2.9 miles | Road crossing, water stop | Water stop - across street at light, left onto 519 then quick right back onto trail entrance                        |
| Plotts Road          | 5.0 miles | Road crossing             | Turnaround for 10 mile route                                                                                        |
| Route 622 Swartswood | 6.0 miles | Road crossing, water stop | Turnaround for 12 mile route                                                                                        |
| Route 614            | 8.4 miles | End of the lake           | Turnaround for 17 mile route. For 17+, continue across 614 for approx one mile then turn around                     |